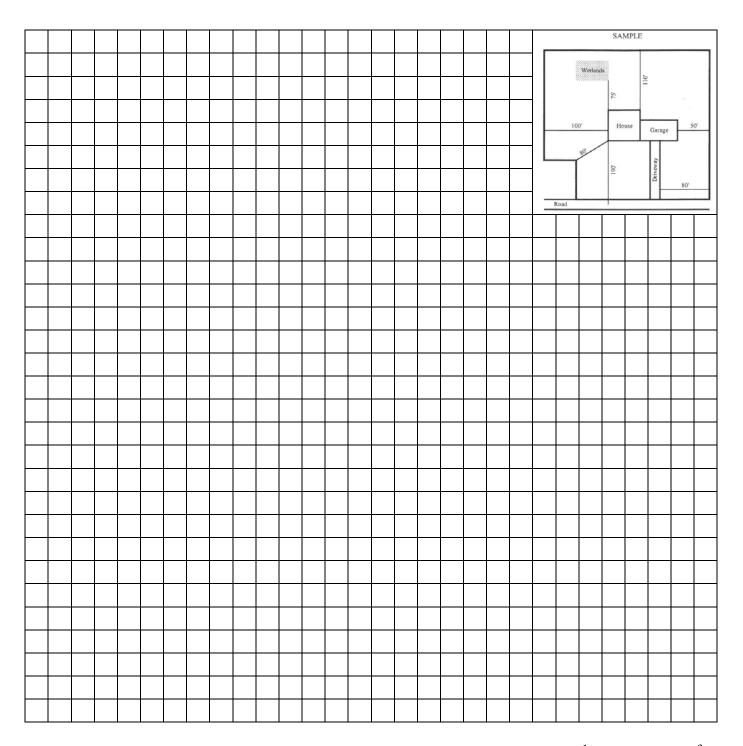

# <u>PLOT PLAN WITH BUILDING LOCATION</u> - FOR NEW STRUCTURES AND FOOTPRINT CHANGES TO EXISTING STRUCTURES

In the space below, draw to scale a plot plan showing the lot lines of the property and the location of the proposed new and/or altered structures and new driveway(s) on the property. Delineate distances from the closest part of the new structure(s) and driveway(s) at 90 degree angles to the lot lines and center of road and from wetlands, water courses and standing bodies of water. In cases where measurements are on a slope, the distance must be measured horizontally.

1 square = \_\_\_\_\_ feet